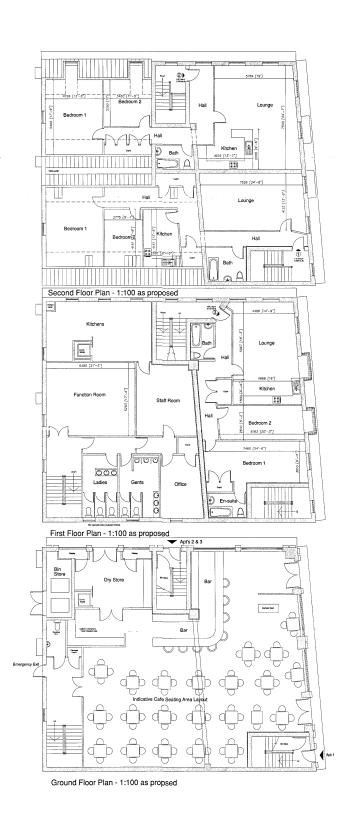

## 07/1962/REV Former Campbells Tyre Depot, 5 High Street, Yarm Appendix Reference 3. Floor Plans