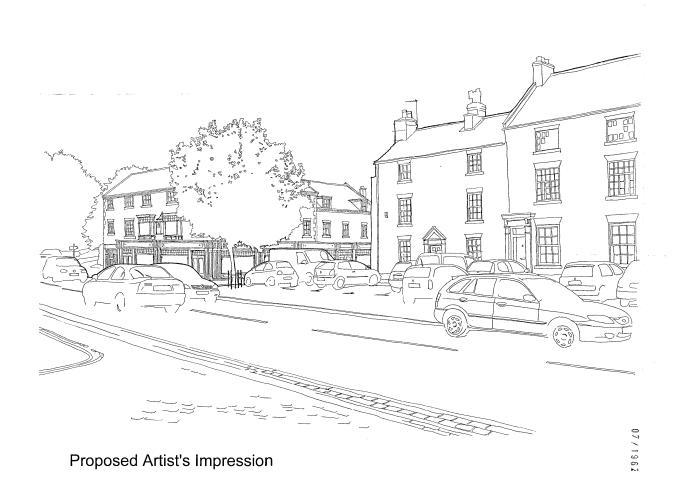

## 07/1962/REV Former Campbells Tyre Depot, 5 High Street, Yarm Appendix Reference 4. Artists street scene impression