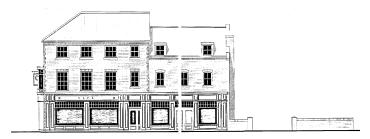

## 07/1962/REV Former Campbells Tyre Depot, 5 High Street, Yarm Appendix Reference 2. Elevation Plans

© CC DRAW WHOL

Front Elevation To High Street - 1:100 as propsed

Side Elevation To Bentley Wynd - 1:100 as proposed