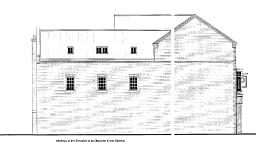

## 07/1962/REV Former Campbells Tyre Depot, 5 High Street, Yarm Appendix Reference 2. Elevation Plans

© CC DRAW WHOL

Front Elevation To High Street - 1:100 as propsed

Side Elevation To Bentley Wynd - 1:100 as proposed

Rear Elevation To Bentley Wynd - 1:100 as propose

Western to this Elevation to be Obsoured & Non-Opening Side Elevation - 1:100 as proposed

Rev A - Ut