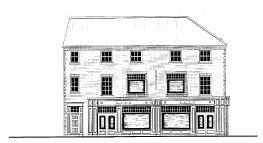

## 07/1962/REV Former Campbells Tyre Depot, 5 High Street, Yarm Appendix Reference 2. Elevation Plans

© CC DRAW WHOL

Front Elevation To High Street - 1:100 as propsed

Side Elevation To Bentley Wynd - 1:100 as proposed