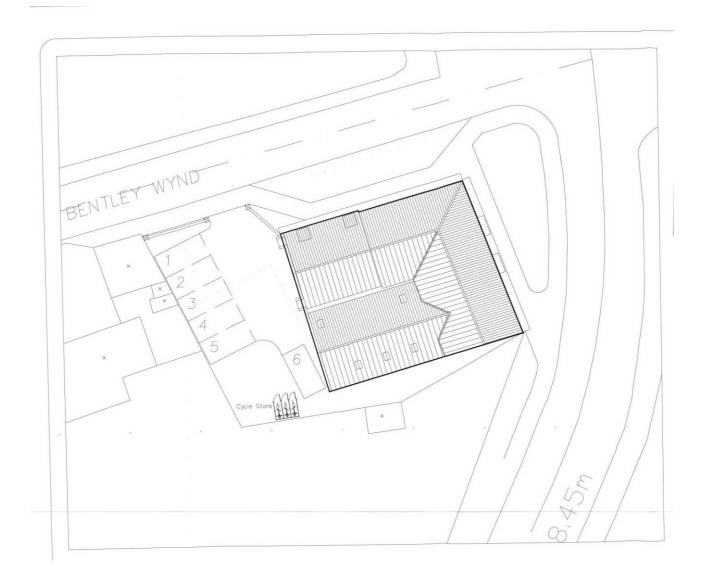

## 07/1962/REV Former Campbells Tyre Depot, 5 High Street, Yarm Appendix Reference 1. Site Layout Plan